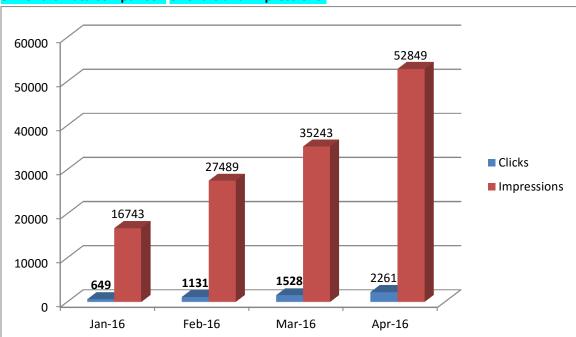

# Google Webmaster Data for 3 Months:

| Search Ana<br>Analyze your perfo | -                 | Filter and compare your resu | ults to better understand | your user's search patterns. L | earn more.                   |
|----------------------------------|-------------------|------------------------------|---------------------------|--------------------------------|------------------------------|
| Clicks                           | ✓ Impressions □ C | TR  Position                 |                           |                                |                              |
| Queries     No filter            | _ <b>s</b>        | O Countries<br>No filter ◄   | O Devices                 | ⊖ Search Type<br>Web ⊸         | O Dates<br>Jan 12 - Jan 31 → |
| Total clicks<br>649              | Total impressions | Avg. position<br>24.5        |                           |                                |                              |

### Feb 2016

| Search Anal<br>Analyze your perfo | -                                   | Filter and compare your resu | Its to better understand | your user's search patterns. | Learn more.                 |
|-----------------------------------|-------------------------------------|------------------------------|--------------------------|------------------------------|-----------------------------|
| Clicks                            | 🗹 Impressions 🗌 C                   | TR Z Position                |                          |                              |                             |
| O Queries                         | _ <b>5</b>                          | O Countries<br>No filter ▼   | O Devices                | ○ Search Type<br>Web →       | ● Dates<br>Feb 1 - Feb 29 → |
| Total clicks                      | Total impressions                   | Avg. position                |                          |                              |                             |
| 1,131                             | 27,498                              | 24.3                         |                          |                              |                             |
|                                   | · · · · · · · · · · · · · · · · · · |                              |                          |                              |                             |

### March 2016

| Search Ana<br>Analyze your perf | -                 | Filter and compare your resu | ilts to better understand | your user's search patterns. Le | earn more.                  |
|---------------------------------|-------------------|------------------------------|---------------------------|---------------------------------|-----------------------------|
| Clicks                          | ✓ Impressions □ C | TR 🗹 Position                |                           |                                 |                             |
| O Queries                       | _ <b>v</b>        | O Countries<br>No filter ◄   | O Devices                 | ○ Search Type<br>Web ★          | ● Dates<br>Mar 1 - Mar 31 → |
| Total clicks                    | Total impressions | Avg. position                |                           |                                 |                             |
| 1,528                           | 35,243            | 19.8                         |                           |                                 |                             |
|                                 |                   |                              |                           |                                 |                             |

### April 2016

| Clicks                  | ✓ Impressions □ C        | TR Position           |           |                        |                           |
|-------------------------|--------------------------|-----------------------|-----------|------------------------|---------------------------|
| Queries     No filter + | Pages                    | O Countries           | O Devices | ⊖ Search Type<br>Web - | Dates<br>Apr 1 - Apr 30 - |
| Total clicks<br>2,261   | Total impressions 52,849 | Avg. position<br>15.5 |           |                        |                           |

### 3 Months Data comparison of Clicks and Impressions:

**Results**:

Organic Traffic Increase 200% in 3 Months Sales Increased 600%