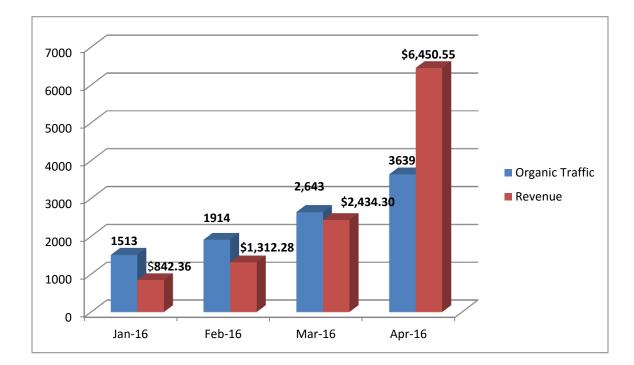

### 3 Months Data comparison of Clicks and Impressions:

**Results**:

Organic Traffic Increase 200% in 3 Months Sales Increased 600%