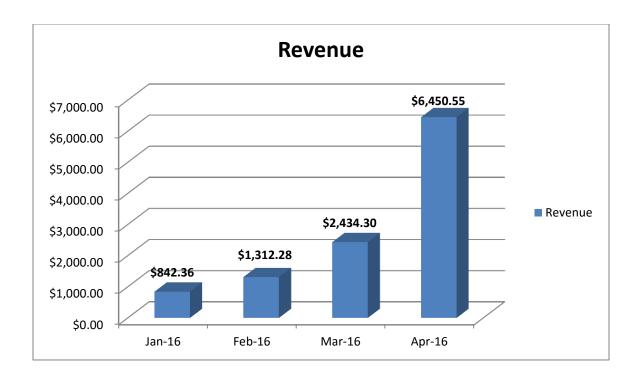

### Revenue Generated: \$842.36 (Jan 2016)

|                             | Acquisition                                   |                                           |                                         | Behavior                                    |                                        |                                                | Conversions eCommerce -                 |                                 |                                               |
|-----------------------------|-----------------------------------------------|-------------------------------------------|-----------------------------------------|---------------------------------------------|----------------------------------------|------------------------------------------------|-----------------------------------------|---------------------------------|-----------------------------------------------|
| Keyword                     | Sessions 😗 🗸                                  | % New<br>Sessions 💿                       | New Users                               | Bounce Rate 📀                               | Pages /<br>Session                     | Avg. Session<br>Duration                       | Ecommerce<br>Conversion Rate            | Transactions                    | Revenue 0                                     |
|                             | <b>1,513</b><br>% of Total:<br>19.84% (7,626) | 64.31%<br>Avg for View:<br>63.47% (1.33%) | 973<br>% of Total:<br>20.10%<br>(4,840) | 29.74%<br>Avg for View:<br>41.04% (-27.54%) | 7.65<br>Avg for View:<br>5.42 (41.13%) | 00:06:27<br>Avg for View:<br>00:04:34 (41.12%) | 0.26%<br>Avg for View: 0.25%<br>(6.11%) | 4<br>% of Total:<br>21.05% (19) | \$842.36<br>% of Total: 18.87%<br>(\$4,994.31 |
| 1. (not provided)           | 1,287 (85.06%)                                | 65.42%                                    | 842 (86.54%)                            | 29.76%                                      | 7.70                                   | 00:06:28                                       | 0.23%                                   | 3 (75.00%)                      | \$531.18 (63.06%                              |
| 2. samuel hats              | 16 (1.06%)                                    | 25.00%                                    | 4 (0.41%)                               | 6.25%                                       | 10.88                                  | 00:09:42                                       | 0.00%                                   | 0 (0.00%)                       | \$0.00 (0.00%                                 |
| 3. samuel's hats            | 15 (0.99%)                                    | 40.00%                                    | 6 (0.62%)                               | 26.67%                                      | 14.40                                  | 00:10:38                                       | 0.00%                                   | 0 (0.00%)                       | \$0.00 (0.00%                                 |
| 4. samuels hats             | 14 (0.93%)                                    | 64.29%                                    | 9 (0.92%)                               | 14.29%                                      | 11.57                                  | 00:10:39                                       | 0.00%                                   | 0 (0.00%)                       | \$0.00 (0.00%                                 |
| 5. samuelshats.com          | 12 (0.79%)                                    | 16.67%                                    | 2 (0.21%)                               | 8.33%                                       | 8.08                                   | 00:09:40                                       | 8.33%                                   | 1 (25.00%)                      | \$311.18 (36.94%                              |
| 6. samuels hats catalog     | 6 (0.40%)                                     | 16.67%                                    | 1 (0.10%)                               | 50.00%                                      | 9.00                                   | 00:11:59                                       | 0.00%                                   | 0 (0.00%)                       | \$0.00 (0.00%                                 |
| 7. samuel hat boxes         | 4 (0.26%)                                     | 25.00%                                    | 1 (0.10%)                               | 50.00%                                      | 3.75                                   | 00:02:02                                       | 0.00%                                   | 0 (0.00%)                       | \$0.00 (0.00%                                 |
| 8. samuels hats church hats | 4 (0.26%)                                     | 50.00%                                    | 2 (0.21%)                               | 0.00%                                       | 11.25                                  | 00:06:41                                       | 0.00%                                   | 0 (0.00%)                       | \$0.00 (0.00%                                 |
| 9. samuels hats winter      | 4 (0.26%)                                     | 0.00%                                     | 0 (0.00%)                               | 50.00%                                      | 3.50                                   | 00:10:59                                       | 0.00%                                   | 0 (0.00%)                       | \$0.00 (0.00%                                 |
| 10. (not set)               | 3 (0.20%)                                     | 100.00%                                   | 3 (0.31%)                               | 66.67%                                      | 1.67                                   | 00:00:18                                       | 0.00%                                   | 0 (0.00%)                       | \$0.00 (0.00%                                 |

# Post 3Months of SEO campaign:

Organic Traffic 2643 Visitors March Month 2016 Revenue Generated: \$2434.30 (March 2016)

|     |                               | Acquisition                                   |                                           |                                               | Behavior                                   |                                        |                                                | Conversions eCommerce *                   |                                         |                                                   |
|-----|-------------------------------|-----------------------------------------------|-------------------------------------------|-----------------------------------------------|--------------------------------------------|----------------------------------------|------------------------------------------------|-------------------------------------------|-----------------------------------------|---------------------------------------------------|
| к   | eyword 🕐                      | Sessions ③ ↓                                  | % New<br>Sessions 3                       | New Users                                     | Bounce Rate                                | Pages /<br>Session ③                   | Avg. Session<br>Duration                       | Ecommerce<br>Conversion Rate              | Transactions                            | Revenue 0                                         |
|     |                               | <b>2,643</b><br>% of Total:<br>34.51% (7,658) | 66.63%<br>Avg for View:<br>64.38% (3.50%) | <b>1,761</b><br>% of Total:<br>35.72% (4,930) | 33.11%<br>Avg for View:<br>36.03% (-8.11%) | 8.29<br>Avg for View:<br>6.97 (18.95%) | 00:05:55<br>Avg for View:<br>00:05:03 (17.16%) | 0.42%<br>Avg for View:<br>0.50% (-18.13%) | <b>11</b><br>% of Total:<br>28.95% (38) | \$2,434.30<br>% of Total: 23.72%<br>(\$10,262.94) |
| 1.  | (not provided)                | 2,317 (87.67%)                                | 66.98%                                    | 1,552 (88.13%)                                | 33.62%                                     | 8.14                                   | 00:05:57                                       | 0.43%                                     | 10 (90.91%)                             | \$2,225.09 (91.41%)                               |
| 2.  | samuels hats                  | 26 (0.98%)                                    | 42.31%                                    | 11 (0.62%)                                    | 7.69%                                      | 19.42                                  | 00:12:11                                       | 3.85%                                     | 1 (9.09%)                               | \$209.21 (8.59%)                                  |
| 3.  | samuel's hats                 | <b>16</b> (0.61%)                             | 12.50%                                    | 2 (0.11%)                                     | 25.00%                                     | 16.25                                  | 00:08:48                                       | 0.00%                                     | 0 (0.00%)                               | \$0.00 (0.00%)                                    |
| 4.  | samuel hats                   | 14 (0.53%)                                    | 50.00%                                    | 7 (0.40%)                                     | 0.00%                                      | 18.64                                  | 00:09:58                                       | 0.00%                                     | 0 (0.00%)                               | \$0.00 (0.00%)                                    |
| 5.  | kentucky derby hats for women | 13 (0.49%)                                    | 100.00%                                   | 13 (0.74%)                                    | 46.15%                                     | 4.77                                   | 00:01:30                                       | 0.00%                                     | 0 (0.00%)                               | \$0.00 (0.00%)                                    |
| 6.  | kentucky derby hats           | 12 (0.45%)                                    | 58.33%                                    | 7 (0.40%)                                     | 50.00%                                     | 3.75                                   | 00:02:45                                       | 0.00%                                     | 0 (0.00%)                               | \$0.00 (0.00%)                                    |
| 7.  | derby hats for women          | 7 (0.26%)                                     | 71.43%                                    | 5 (0.28%)                                     | 28.57%                                     | 4.86                                   | 00:02:26                                       | 0.00%                                     | 0 (0.00%)                               | \$0.00 (0.00%)                                    |
| 8.  | samuels hats church hats      | 6 (0.23%)                                     | 33.33%                                    | 2 (0.11%)                                     | 0.00%                                      | 19.83                                  | 00:10:39                                       | 0.00%                                     | 0 (0.00%)                               | \$0.00 (0.00%)                                    |
| 9.  | samuelshats                   | 6 (0.23%)                                     | 16.67%                                    | 1 (0.06%)                                     | 0.00%                                      | 24.33                                  | 00:27:36                                       | 0.00%                                     | 0 (0.00%)                               | \$0.00 (0.00%)                                    |
| 10. | samuelshats.com               | 6 (0.23%)                                     | 0.00%                                     | 0 (0.00%)                                     | 16.67%                                     | 4.83                                   | 00:02:43                                       | 0.00%                                     | 0 (0.00%)                               | \$0.00 (0.00%)                                    |

### Organic Traffic 3639 Visitors April Month 2016 Revenue Generated: \$6,450.55 (April 2016)

|     |                                           | Acquisition                                   |                                           |                                               | Behavior                                      |                                           |                                                   | Conversions eCommerce *                  |                                         |                                                   |
|-----|-------------------------------------------|-----------------------------------------------|-------------------------------------------|-----------------------------------------------|-----------------------------------------------|-------------------------------------------|---------------------------------------------------|------------------------------------------|-----------------------------------------|---------------------------------------------------|
| L   | anding Page 🕐                             | Sessions ? 🗸                                  | % New<br>Sessions ?                       | New Users 🧿                                   | Bounce Rate                                   | Pages /<br>Session ?                      | Avg. Session<br>Duration ?                        | Ecommerce<br>Conversion<br>Rate ?        | Transactions                            | Revenue 🤇                                         |
|     |                                           | <b>3,639</b><br>% of Total:<br>38.10% (9,552) | 70.90%<br>Avg for View:<br>66.47% (6.67%) | <b>2,580</b><br>% of Total:<br>40.64% (6,349) | 40.86%<br>Avg for View:<br>36.93%<br>(10.64%) | 7.08<br>Avg for<br>View: 6.41<br>(10.55%) | 00:05:11<br>Avg for View:<br>00:04:38<br>(12.47%) | 0.69%<br>Avg for View:<br>0.57% (21.52%) | <b>25</b><br>% of Total:<br>48.30% (54) | \$6,450.55<br>% of Total: 50.15%<br>(\$12,863.35) |
| 1.  | <i>ا</i>                                  | 1,301 (35.75%)                                | 70.02%                                    | 911 (35.31%)                                  | 22.67%                                        | 9.99                                      | 00:07:02                                          | 1.00%                                    | <b>13</b> (52.00%)                      | \$3,706.50 (57.46%)                               |
| 2.  | /kentucky-derby-hats-women @              | 867 (23.83%)                                  | 86.51%                                    | 750 (29.07%)                                  | 52.94%                                        | 4.59                                      | 00:03:01                                          | 0.23%                                    | 2 (8.00%)                               | \$255.85 (3.97%)                                  |
| 3.  | /kentucky-derby-hats-women/derby<br>-hats | <b>135</b> (3.71%)                            | 85.93%                                    | 116 (4.50%)                                   | 81.48%                                        | 1.91                                      | 00:01:02                                          | 0.00%                                    | 0 (0.00%)                               | \$0.00 (0.00%)                                    |
| 4.  | /designer-hats/giovannio-hats @           | <b>117</b> (3.22%)                            | 78.63%                                    | 92 (3.57%)                                    | 22.22%                                        | 9.39                                      | 00:06:39                                          | 0.00%                                    | 0 (0.00%)                               | \$0.00 (0.00%)                                    |
| 5.  | /church-hats-womens                       | <b>61</b> (1.68%)                             | 78.69%                                    | 48 (1.86%)                                    | 47.54%                                        | 6.33                                      | 00:04:40                                          | 0.00%                                    | 0 (0.00%)                               | \$0.00 (0.00%)                                    |
| 6.  | /accessories/round-hat-boxes @            | 45 (1.24%)                                    | 77.78%                                    | 35 (1.38%)                                    | 57.78%                                        | 2.58                                      | 00:02:29                                          | 0.00%                                    | 0 (0.00%)                               | \$0.00 (0.00%)                                    |
| 7.  | /kentucky-derby-hats-women/derby          | 44 (1.21%)                                    | 86.36%                                    | 38 (1.47%)                                    | 50.00%                                        | 2.48                                      | 00:01:26                                          | 0.00%                                    | 0 (0.00%)                               | \$0.00 (0.00%)                                    |
| 8.  | /womens-hats @                            | 43 (1.18%)                                    | 55.81%                                    | 24 (0.93%)                                    | 18.60%                                        | 11.00                                     | 00:08:55                                          | 0.00%                                    | 0 (0.00%)                               | \$0.00 (0.00%)                                    |
| 9.  | /tea-party-hats/                          | 36 (0.99%)                                    | 83.33%                                    | 30 (1.16%)                                    | 47.22%                                        | 4.42                                      | 00:03:51                                          | 0.00%                                    | 0 (0.00%)                               | \$0.00 (0.00%)                                    |
| 10. | /hat-box-5-22-x-8-1-2.html @              | 31 (0.85%)                                    | 87.10%                                    | 27 (1.05%)                                    | 48.39%                                        | 2.74                                      | 00:03:26                                          | 0.00%                                    | 0 (0.00%)                               | \$0.00 (0.00%)                                    |