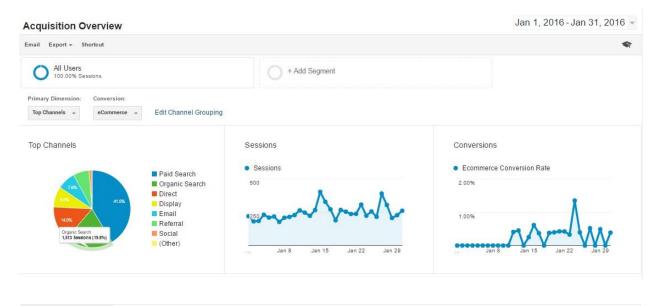

#### Organic Traffic 1513 Visitors Jan Month 2016:

|                    | Acquisition |                |             | Behavior    |                    |                          | Conversions                     |                           |            |
|--------------------|-------------|----------------|-------------|-------------|--------------------|--------------------------|---------------------------------|---------------------------|------------|
|                    | Sessions 4  | % New Sessions | New Users 4 | Bounce Rate | Pages /<br>Session | Avg. Session<br>Duration | Ecommerce<br>Conversion<br>Rate | Transactions <sup>4</sup> | Revenue +  |
|                    | 7,626       | 63.47%         | 4,840       | 41.04%      | 5.42               | 00:04:34                 | 0.25%                           | 19                        | \$4,994.31 |
| 1 E Paid Search    | 3,162       |                |             | 41.71%      |                    |                          | 0.25%                           |                           |            |
| 2 📕 Organic Search | 1,513       |                |             | 29.74%      |                    |                          | 0.26%                           |                           |            |
| 3 📕 Direct         | 1,103       |                |             | 42.52%      |                    |                          | 0.27%                           |                           |            |
| 4 📕 Display        | 657         |                |             | 55.40%      |                    |                          | 0.00%                           |                           |            |
| 5 🔳 Email          | 578         |                |             | 29.41%      |                    |                          | 0.52%                           |                           |            |
| 6 🔳 Referral       | 513         |                |             | 61.60%      |                    |                          | 0.19%                           |                           |            |
| 7 📕 Social         | 87          |                |             | 42.53%      |                    |                          | 0.00%                           |                           |            |
| 8 📕 (Other)        | 13          |                |             | 38.46%      |                    |                          | 0.00%                           |                           |            |