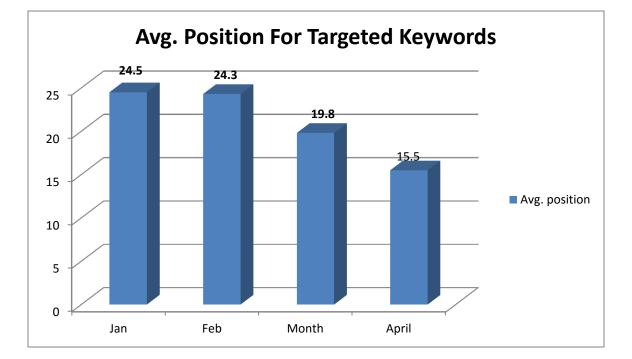

# Google Webmaster Data for 3 Months:

| Search Ana<br>Analyze your perfo | -                 | Filter and compare your resu | ults to better understand | your user's search patterns. L | earn more.                   |
|----------------------------------|-------------------|------------------------------|---------------------------|--------------------------------|------------------------------|
| Clicks                           | ✓ Impressions □ C | TR  Position                 |                           |                                |                              |
| Queries     No filter            | _ <b>s</b>        | O Countries<br>No filter ◄   | O Devices                 | ⊖ Search Type<br>Web ⊸         | O Dates<br>Jan 12 - Jan 31 → |
| Total clicks<br>649              | Total impressions | Avg. position<br>24.5        |                           |                                |                              |

### Feb 2016

| Search Anal<br>Analyze your perfo | -                                   | Filter and compare your resu | Its to better understand | your user's search patterns. | Learn more.                 |
|-----------------------------------|-------------------------------------|------------------------------|--------------------------|------------------------------|-----------------------------|
| Clicks                            | 🗹 Impressions 🗌 C                   | TR Z Position                |                          |                              |                             |
| O Queries                         | _ <b>5</b>                          | O Countries<br>No filter ▼   | O Devices                | ○ Search Type<br>Web →       | ● Dates<br>Feb 1 - Feb 29 → |
| Total clicks                      | Total impressions                   | Avg. position                |                          |                              |                             |
| 1,131                             | 27,498                              | 24.3                         |                          |                              |                             |
|                                   | · · · · · · · · · · · · · · · · · · |                              |                          |                              |                             |

### March 2016

| Search Ana<br>Analyze your perf | -                 | Filter and compare your resu | ilts to better understand | your user's search patterns. Le | earn more.                  |
|---------------------------------|-------------------|------------------------------|---------------------------|---------------------------------|-----------------------------|
| Clicks                          | ✓ Impressions □ C | TR 🗹 Position                |                           |                                 |                             |
| O Queries                       | _ <b>v</b>        | O Countries<br>No filter ◄   | O Devices                 | ○ Search Type<br>Web ★          | ● Dates<br>Mar 1 - Mar 31 → |
| Total clicks                    | Total impressions | Avg. position                |                           |                                 |                             |
| 1,528                           | 35,243            | 19.8                         |                           |                                 |                             |
|                                 |                   |                              |                           |                                 |                             |

### April 2016

| Clicks                  | ✓ Impressions □ C        | TR Position           |           |                        |                           |
|-------------------------|--------------------------|-----------------------|-----------|------------------------|---------------------------|
| Queries     No filter + | Pages                    | O Countries           | O Devices | ⊖ Search Type<br>Web - | Dates<br>Apr 1 - Apr 30 - |
| Total clicks<br>2,261   | Total impressions 52,849 | Avg. position<br>15.5 |           |                        |                           |