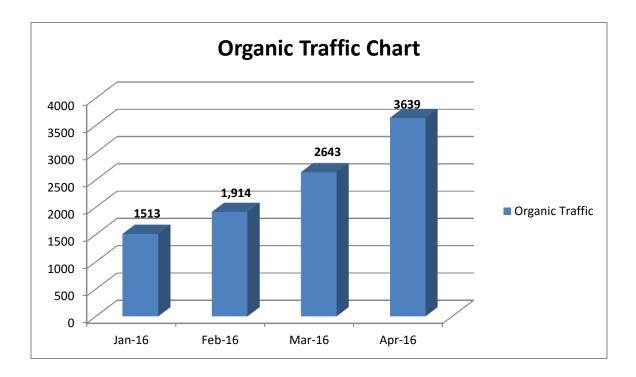

#### Organic Traffic 1513 Visitors Jan Month 2016:

|                    | Acquisition |                |             | Behavior    |                    |                          | Conversions                     |                           |            |
|--------------------|-------------|----------------|-------------|-------------|--------------------|--------------------------|---------------------------------|---------------------------|------------|
|                    | Sessions 4  | % New Sessions | New Users 4 | Bounce Rate | Pages /<br>Session | Avg. Session<br>Duration | Ecommerce<br>Conversion<br>Rate | Transactions <sup>4</sup> | Revenue +  |
|                    | 7,626       | 63.47%         | 4,840       | 41.04%      | 5.42               | 00:04:34                 | 0.25%                           | 19                        | \$4,994.31 |
| 1 E Paid Search    | 3,162       |                |             | 41.71%      |                    |                          | 0.25%                           |                           |            |
| 2 📕 Organic Search | 1,513       |                |             | 29.74%      |                    |                          | 0.26%                           |                           |            |
| 3 📕 Direct         | 1,103       |                |             | 42.52%      |                    |                          | 0.27%                           |                           |            |
| 4 📕 Display        | 657         |                |             | 55.40%      |                    |                          | 0.00%                           |                           |            |
| 5 🔳 Email          | 578         |                |             | 29.41%      |                    |                          | 0.52%                           |                           |            |
| 6 🔳 Referral       | 513         |                |             | 61.60%      |                    |                          | 0.19%                           |                           |            |
| 7 📕 Social         | 87          |                |             | 42.53%      |                    |                          | 0.00%                           |                           |            |
| 8 📕 (Other)        | 13          |                |             | 38.46%      |                    |                          | 0.00%                           |                           |            |

### Revenue Generated: \$842.36 (Jan 2016)

|                             | Acquisition                                   |                                           |                                         | Behavior                                    |                                        |                                                | Conversions eCommerce -                 |                                 |                                               |
|-----------------------------|-----------------------------------------------|-------------------------------------------|-----------------------------------------|---------------------------------------------|----------------------------------------|------------------------------------------------|-----------------------------------------|---------------------------------|-----------------------------------------------|
| Keyword                     | Sessions 😗 🗸                                  | % New<br>Sessions 💿                       | New Users                               | Bounce Rate 📀                               | Pages /<br>Session                     | Avg. Session<br>Duration                       | Ecommerce<br>Conversion Rate            | Transactions                    | Revenue 0                                     |
|                             | <b>1,513</b><br>% of Total:<br>19.84% (7,626) | 64.31%<br>Avg for View:<br>63.47% (1.33%) | 973<br>% of Total:<br>20.10%<br>(4,840) | 29.74%<br>Avg for View:<br>41.04% (-27.54%) | 7.65<br>Avg for View:<br>5.42 (41.13%) | 00:06:27<br>Avg for View:<br>00:04:34 (41.12%) | 0.26%<br>Avg for View: 0.25%<br>(6.11%) | 4<br>% of Total:<br>21.05% (19) | \$842.36<br>% of Total: 18.87%<br>(\$4,994.31 |
| 1. (not provided)           | 1,287 (85.06%)                                | 65.42%                                    | 842 (86.54%)                            | 29.76%                                      | 7.70                                   | 00:06:28                                       | 0.23%                                   | 3 (75.00%)                      | \$531.18 (63.06%                              |
| 2. samuel hats              | 16 (1.06%)                                    | 25.00%                                    | 4 (0.41%)                               | 6.25%                                       | 10.88                                  | 00:09:42                                       | 0.00%                                   | 0 (0.00%)                       | \$0.00 (0.00%                                 |
| 3. samuel's hats            | 15 (0.99%)                                    | 40.00%                                    | 6 (0.62%)                               | 26.67%                                      | 14.40                                  | 00:10:38                                       | 0.00%                                   | 0 (0.00%)                       | \$0.00 (0.00%                                 |
| 4. samuels hats             | 14 (0.93%)                                    | 64.29%                                    | 9 (0.92%)                               | 14.29%                                      | 11.57                                  | 00:10:39                                       | 0.00%                                   | 0 (0.00%)                       | \$0.00 (0.00%                                 |
| 5. samuelshats.com          | 12 (0.79%)                                    | 16.67%                                    | 2 (0.21%)                               | 8.33%                                       | 8.08                                   | 00:09:40                                       | 8.33%                                   | 1 (25.00%)                      | \$311.18 (36.94%                              |
| 6. samuels hats catalog     | 6 (0.40%)                                     | 16.67%                                    | 1 (0.10%)                               | 50.00%                                      | 9.00                                   | 00:11:59                                       | 0.00%                                   | 0 (0.00%)                       | \$0.00 (0.00%                                 |
| 7. samuel hat boxes         | 4 (0.26%)                                     | 25.00%                                    | 1 (0.10%)                               | 50.00%                                      | 3.75                                   | 00:02:02                                       | 0.00%                                   | 0 (0.00%)                       | \$0.00 (0.00%                                 |
| 8. samuels hats church hats | 4 (0.26%)                                     | 50.00%                                    | 2 (0.21%)                               | 0.00%                                       | 11.25                                  | 00:06:41                                       | 0.00%                                   | 0 (0.00%)                       | \$0.00 (0.00%                                 |
| 9. samuels hats winter      | 4 (0.26%)                                     | 0.00%                                     | 0 (0.00%)                               | 50.00%                                      | 3.50                                   | 00:10:59                                       | 0.00%                                   | 0 (0.00%)                       | \$0.00 (0.00%                                 |
| 10. (not set)               | 3 (0.20%)                                     | 100.00%                                   | 3 (0.31%)                               | 66.67%                                      | 1.67                                   | 00:00:18                                       | 0.00%                                   | 0 (0.00%)                       | \$0.00 (0.00%                                 |

# Post 3Months of SEO campaign:

Organic Traffic 2643 Visitors March Month 2016 Revenue Generated: \$2434.30 (March 2016)

|     |                               | Acquisition                                   |                                           |                                               | Behavior                                   |                                        |                                                | Conversions eCommerce *                   |                                         |                                                   |
|-----|-------------------------------|-----------------------------------------------|-------------------------------------------|-----------------------------------------------|--------------------------------------------|----------------------------------------|------------------------------------------------|-------------------------------------------|-----------------------------------------|---------------------------------------------------|
| к   | eyword 🕐                      | Sessions ③ ↓                                  | % New<br>Sessions 3                       | New Users                                     | Bounce Rate                                | Pages /<br>Session ③                   | Avg. Session<br>Duration                       | Ecommerce<br>Conversion Rate              | Transactions                            | Revenue 0                                         |
|     |                               | <b>2,643</b><br>% of Total:<br>34.51% (7,658) | 66.63%<br>Avg for View:<br>64.38% (3.50%) | <b>1,761</b><br>% of Total:<br>35.72% (4,930) | 33.11%<br>Avg for View:<br>36.03% (-8.11%) | 8.29<br>Avg for View:<br>6.97 (18.95%) | 00:05:55<br>Avg for View:<br>00:05:03 (17.16%) | 0.42%<br>Avg for View:<br>0.50% (-18.13%) | <b>11</b><br>% of Total:<br>28.95% (38) | \$2,434.30<br>% of Total: 23.72%<br>(\$10,262.94) |
| 1.  | (not provided)                | 2,317 (87.67%)                                | 66.98%                                    | 1,552 (88.13%)                                | 33.62%                                     | 8.14                                   | 00:05:57                                       | 0.43%                                     | 10 (90.91%)                             | \$2,225.09 (91.41%)                               |
| 2.  | samuels hats                  | 26 (0.98%)                                    | 42.31%                                    | 11 (0.62%)                                    | 7.69%                                      | 19.42                                  | 00:12:11                                       | 3.85%                                     | 1 (9.09%)                               | \$209.21 (8.59%)                                  |
| 3.  | samuel's hats                 | <b>16</b> (0.61%)                             | 12.50%                                    | 2 (0.11%)                                     | 25.00%                                     | 16.25                                  | 00:08:48                                       | 0.00%                                     | 0 (0.00%)                               | \$0.00 (0.00%)                                    |
| 4.  | samuel hats                   | 14 (0.53%)                                    | 50.00%                                    | 7 (0.40%)                                     | 0.00%                                      | 18.64                                  | 00:09:58                                       | 0.00%                                     | 0 (0.00%)                               | \$0.00 (0.00%)                                    |
| 5.  | kentucky derby hats for women | 13 (0.49%)                                    | 100.00%                                   | 13 (0.74%)                                    | 46.15%                                     | 4.77                                   | 00:01:30                                       | 0.00%                                     | 0 (0.00%)                               | \$0.00 (0.00%)                                    |
| 6.  | kentucky derby hats           | 12 (0.45%)                                    | 58.33%                                    | 7 (0.40%)                                     | 50.00%                                     | 3.75                                   | 00:02:45                                       | 0.00%                                     | 0 (0.00%)                               | \$0.00 (0.00%)                                    |
| 7.  | derby hats for women          | 7 (0.26%)                                     | 71.43%                                    | 5 (0.28%)                                     | 28.57%                                     | 4.86                                   | 00:02:26                                       | 0.00%                                     | 0 (0.00%)                               | \$0.00 (0.00%)                                    |
| 8.  | samuels hats church hats      | 6 (0.23%)                                     | 33.33%                                    | 2 (0.11%)                                     | 0.00%                                      | 19.83                                  | 00:10:39                                       | 0.00%                                     | 0 (0.00%)                               | \$0.00 (0.00%)                                    |
| 9.  | samuelshats                   | 6 (0.23%)                                     | 16.67%                                    | 1 (0.06%)                                     | 0.00%                                      | 24.33                                  | 00:27:36                                       | 0.00%                                     | 0 (0.00%)                               | \$0.00 (0.00%)                                    |
| 10. | samuelshats.com               | 6 (0.23%)                                     | 0.00%                                     | 0 (0.00%)                                     | 16.67%                                     | 4.83                                   | 00:02:43                                       | 0.00%                                     | 0 (0.00%)                               | \$0.00 (0.00%)                                    |

### Organic Traffic 3639 Visitors April Month 2016 Revenue Generated: \$6,450.55 (April 2016)

|     |                                           | Acquisition                                   |                                           |                                               | Behavior                                      |                                           |                                                   | Conversions eCommerce *                  |                                         |                                                   |
|-----|-------------------------------------------|-----------------------------------------------|-------------------------------------------|-----------------------------------------------|-----------------------------------------------|-------------------------------------------|---------------------------------------------------|------------------------------------------|-----------------------------------------|---------------------------------------------------|
| L   | anding Page 🕐                             | Sessions ? 🗸                                  | % New<br>Sessions ?                       | New Users 🧿                                   | Bounce Rate                                   | Pages /<br>Session ?                      | Avg. Session<br>Duration ?                        | Ecommerce<br>Conversion<br>Rate ?        | Transactions                            | Revenue 🤇                                         |
|     |                                           | <b>3,639</b><br>% of Total:<br>38.10% (9,552) | 70.90%<br>Avg for View:<br>66.47% (6.67%) | <b>2,580</b><br>% of Total:<br>40.64% (6,349) | 40.86%<br>Avg for View:<br>36.93%<br>(10.64%) | 7.08<br>Avg for<br>View: 6.41<br>(10.55%) | 00:05:11<br>Avg for View:<br>00:04:38<br>(12.47%) | 0.69%<br>Avg for View:<br>0.57% (21.52%) | <b>25</b><br>% of Total:<br>48.30% (54) | \$6,450.55<br>% of Total: 50.15%<br>(\$12,863.35) |
| 1.  | <i>ا</i>                                  | 1,301 (35.75%)                                | 70.02%                                    | 911 (35.31%)                                  | 22.67%                                        | 9.99                                      | 00:07:02                                          | 1.00%                                    | <b>13</b> (52.00%)                      | \$3,706.50 (57.46%)                               |
| 2.  | /kentucky-derby-hats-women @              | 867 (23.83%)                                  | 86.51%                                    | 750 (29.07%)                                  | 52.94%                                        | 4.59                                      | 00:03:01                                          | 0.23%                                    | 2 (8.00%)                               | \$255.85 (3.97%)                                  |
| 3.  | /kentucky-derby-hats-women/derby<br>-hats | <b>135</b> (3.71%)                            | 85.93%                                    | 116 (4.50%)                                   | 81.48%                                        | 1.91                                      | 00:01:02                                          | 0.00%                                    | 0 (0.00%)                               | \$0.00 (0.00%)                                    |
| 4.  | /designer-hats/giovannio-hats @           | <b>117</b> (3.22%)                            | 78.63%                                    | 92 (3.57%)                                    | 22.22%                                        | 9.39                                      | 00:06:39                                          | 0.00%                                    | 0 (0.00%)                               | \$0.00 (0.00%)                                    |
| 5.  | /church-hats-womens                       | <b>61</b> (1.68%)                             | 78.69%                                    | 48 (1.86%)                                    | 47.54%                                        | 6.33                                      | 00:04:40                                          | 0.00%                                    | 0 (0.00%)                               | \$0.00 (0.00%)                                    |
| 6.  | /accessories/round-hat-boxes @            | 45 (1.24%)                                    | 77.78%                                    | 35 (1.38%)                                    | 57.78%                                        | 2.58                                      | 00:02:29                                          | 0.00%                                    | 0 (0.00%)                               | \$0.00 (0.00%)                                    |
| 7.  | /kentucky-derby-hats-women/derby          | 44 (1.21%)                                    | 86.36%                                    | 38 (1.47%)                                    | 50.00%                                        | 2.48                                      | 00:01:26                                          | 0.00%                                    | 0 (0.00%)                               | \$0.00 (0.00%)                                    |
| 8.  | /womens-hats @                            | 43 (1.18%)                                    | 55.81%                                    | 24 (0.93%)                                    | 18.60%                                        | 11.00                                     | 00:08:55                                          | 0.00%                                    | 0 (0.00%)                               | \$0.00 (0.00%)                                    |
| 9.  | /tea-party-hats/                          | 36 (0.99%)                                    | 83.33%                                    | 30 (1.16%)                                    | 47.22%                                        | 4.42                                      | 00:03:51                                          | 0.00%                                    | 0 (0.00%)                               | \$0.00 (0.00%)                                    |
| 10. | /hat-box-5-22-x-8-1-2.html @              | 31 (0.85%)                                    | 87.10%                                    | 27 (1.05%)                                    | 48.39%                                        | 2.74                                      | 00:03:26                                          | 0.00%                                    | 0 (0.00%)                               | \$0.00 (0.00%)                                    |